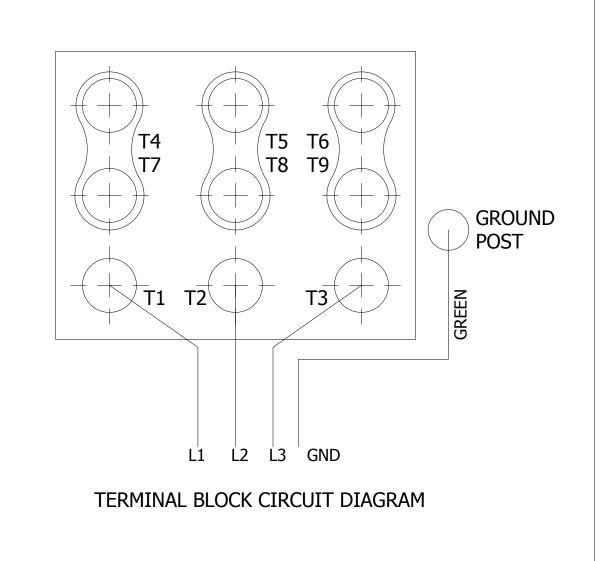

## TERMINAL BLOCK WIRING FOR 440/460V

1. MOUNT HOLLOW SHAFT MOTOR OVER SHAFT. IT SHOULD SELF ALIGN PROPERLY.

TERMINAL BLOCK WIRING FOR 208-240V

- 2. CONNECT 9 PIN TERMINAL MOTOR YY/Y 230/460V (HIGH VOLTAGE) AS REQUIRED PER DIAGRAM SHOWN ABOVE.
- 3. ALL NPT FITTINGS INSTALLED IN TERMINAL BOX SHALL HAVE SEALANT TAPE APPLIED TO THREADS PRIOR TO INSTALLATION.