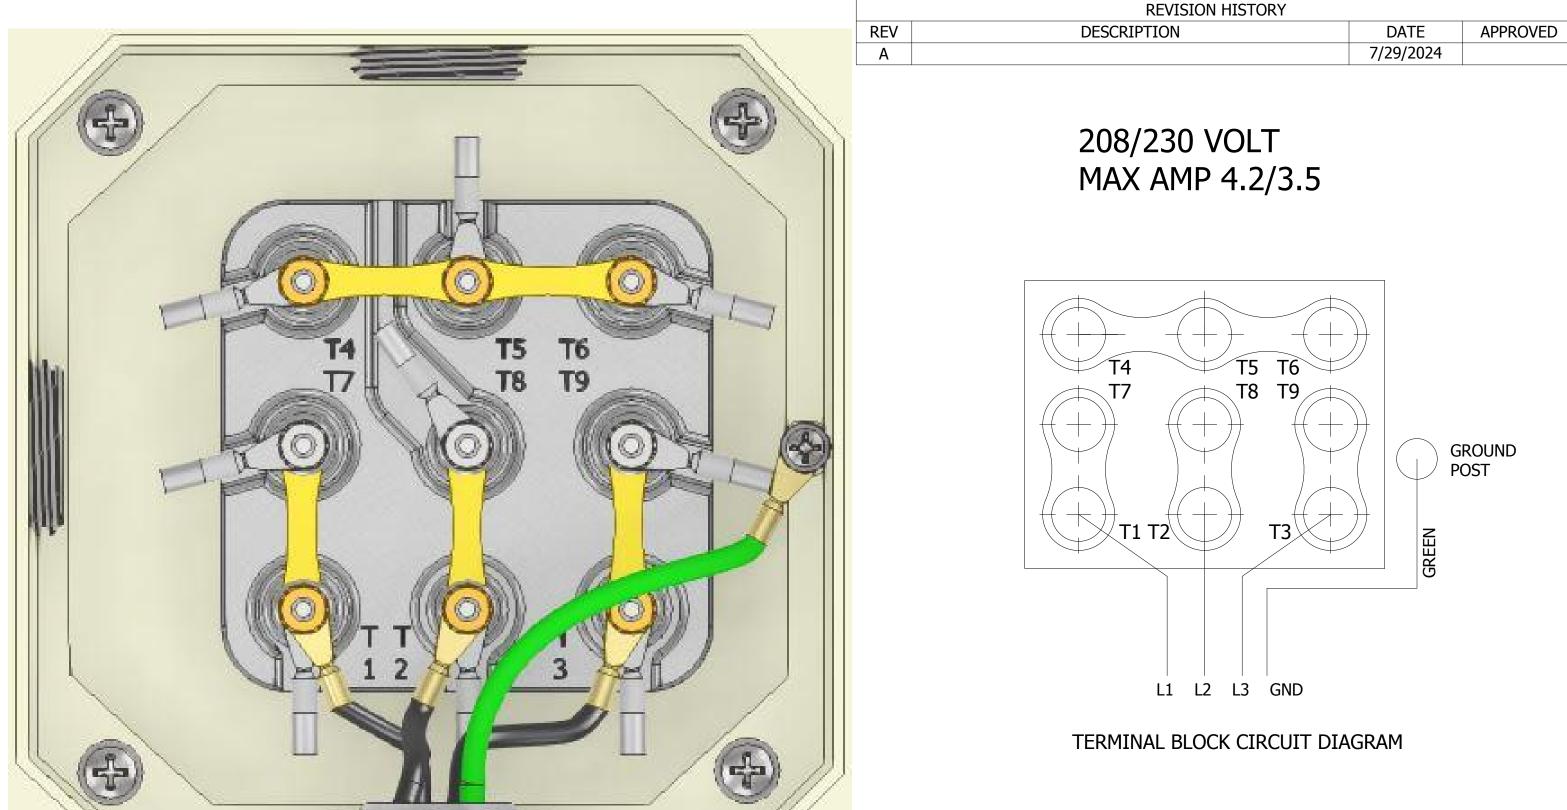

## 440/460 VOLT MAX AMP 2.1/1.8

1. MOUNT HOLLOW SHAFT MOTOR OVER SHAFT. IT SHOULD SELF ALIGN PROPERLY.

TERMINAL BLOCK WIRING FOR 208-240V

- 2. CONNECT 9 PIN TERMINAL MOTOR YY/Y 230/460V (HIGH VOLTAGE) AS REQUIRED PER DIAGRAM SHOWN ABOVE.
- 3. ALL NPT FITTINGS INSTALLED IN TERMINAL BOX SHALL HAVE SEALANT TAPE APPLIED TO THREADS PRIOR TO INSTALLATION.