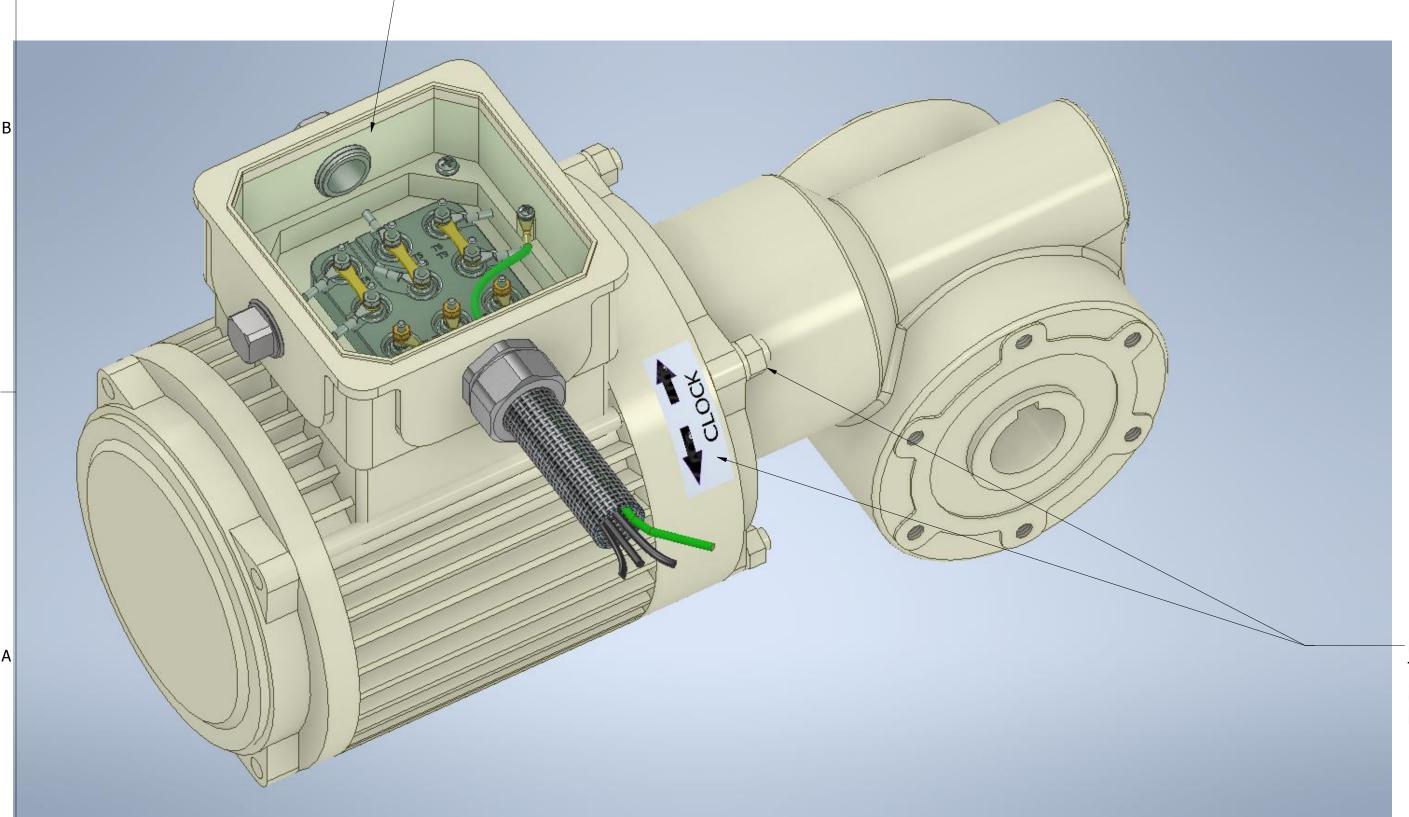

## GEAR MOTOR WIRING ASSY.

FILL "J" BOX WITH TRIUMPH DIELECTRIC GEL. ALLOW 24 HOURS FOR GEL TO CURE. DIELECTRIC GEL IS AVAILABLE FROM TRIUMPH. (PART NO. PHD-020-GEL).

REMOVE MOUNTING BOLTS
TO CLOCK MOTOR TO ACHIEVE "J"
BOX DESIRED POSITIONING.
REINSTALL BOLTS AND TIGHTEN.

INSTALLATION NOTES (.5KW/ .75HP MOTORS)

- 4. PRIOR TO INSTALLATION OF TERMINAL BOX COVER, FILL TERMINAL BOX WITH LIQUID RESIN GEL TO LEVEL ABOVE NPT PORTS. NO WIRE SHALL BE EXPOSED ABOVE THE DIELECTRIC GEL. (AVAILABLE FROM TRIUMPH PART NO. PHD-D20-GEL)
- 5. CHECK CURRENT DRAWN BY MOTOR WHEN IN OPERATION, WASHING BIGGER VEHICLE SIZES AND ENSURE IT DOES NOT EXCEED THE RATED AMPS AS SPECIFIED ON THE NAMEPLATE OF MOTOR.
- 6. CHECK VOLTAGE DURING OPERATION.

WARNING: DO NOT OVERDRAW THE CURRENT SUPPLY TO THE MOTOR, THIS WILL VOID THE WARRANTY

WARNING: DO NOT ALLOW MOISTURE TO ENTER THE "J" BOX THIS WILL VOID THE WARRANTY

WARNING: REPLACEMENT OF ELECTRIC MOTOR SHALL BE PERFORMED BY CERTIFIED ELECTRICAL TECHNICIAN ONLY.